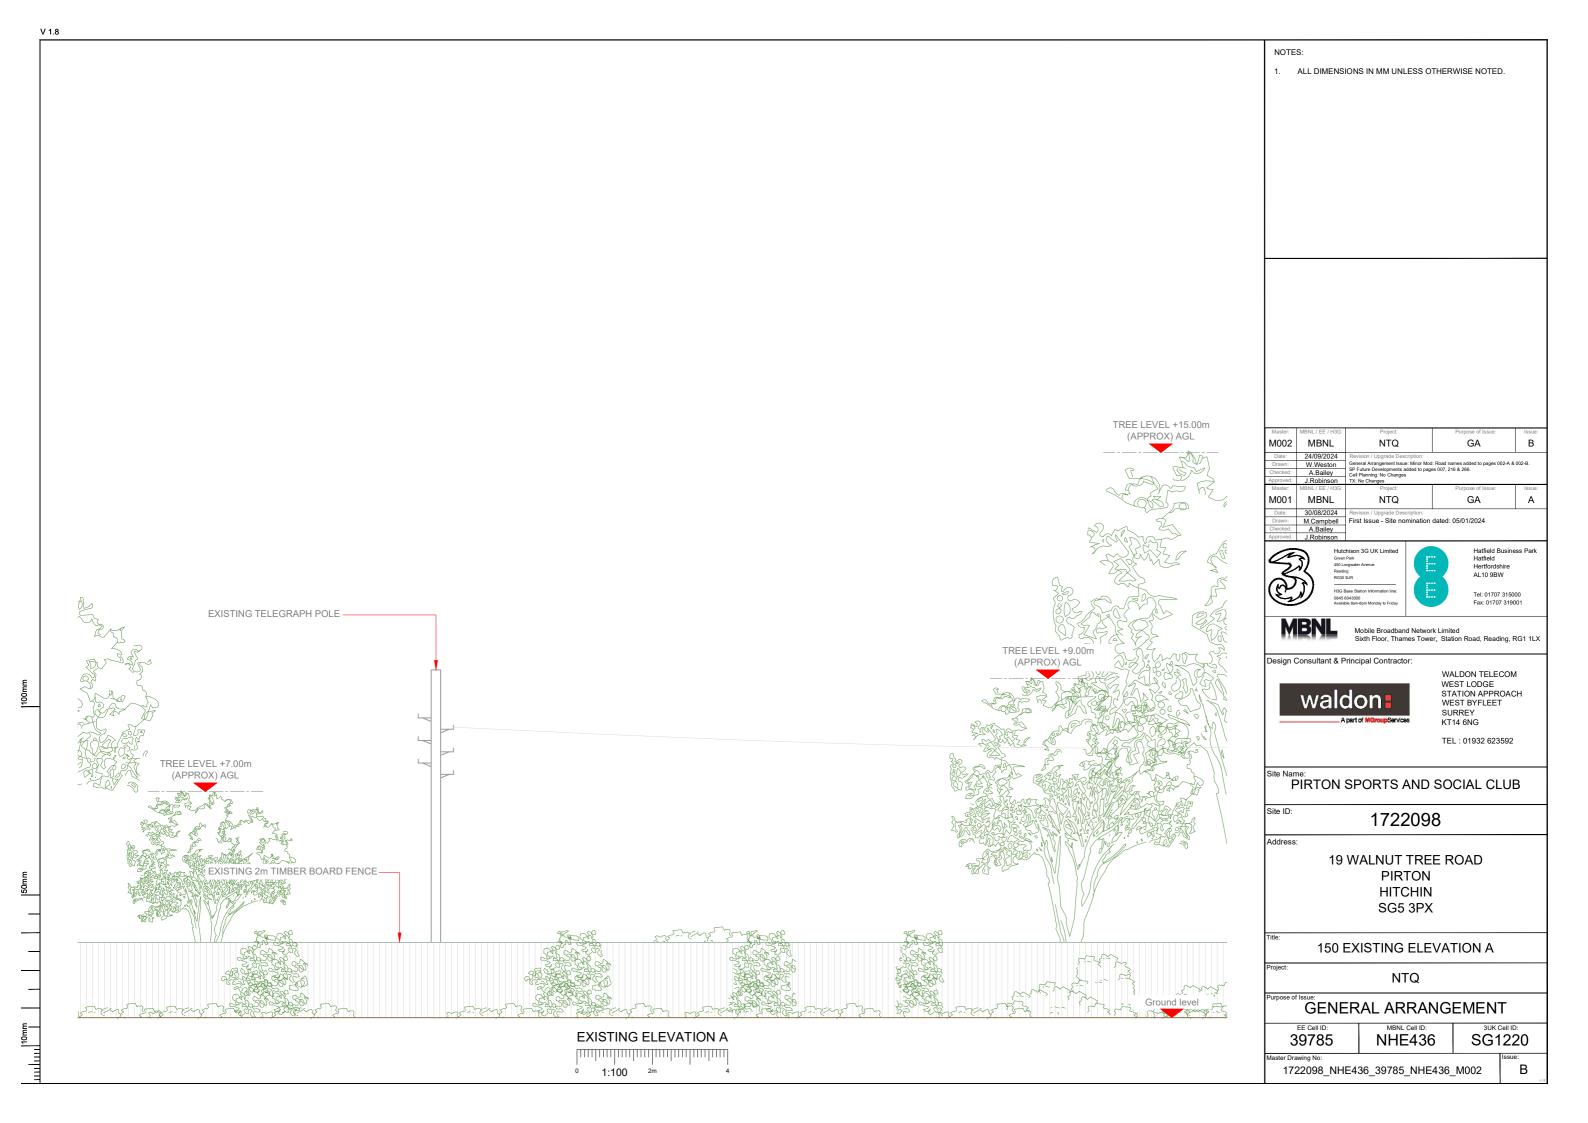

# SITE AREA PLAN

SITE PHOTOGRAPH

# SITE LOCATION PLAN

Property Boundary

Access Route To Site Access Route

NTQ M002 MBNL GΑ M001 MBNI

AL10 9BW Tel: 01707 315000

Design Consultant & Principal Contractor:

WEST LODGE STATION APPROACH WEST BYFLEET SURREY

TEL: 01932 623592

Site Name:
PIRTON SPORTS AND SOCIAL CLUB

Site ID:

1722098

19 WALNUT TREE ROAD **PIRTON** HITCHIN SG5 3PX

002-A SITE LOCATION PLAN

**GENERAL ARRANGEMENT** 

EE Cell ID: SG1220

NTQ