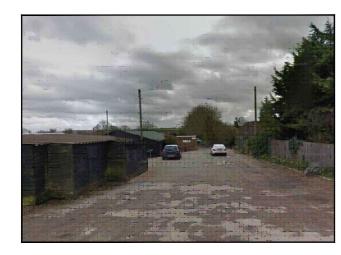

Reproduced by permission of Ordnance Survey on behalf of the Controller of His Majesty's Stationery Office All rights reserved. © Crown Copyright licence no. 100035120

# SITE AREA PLAN



SITE PHOTOGRAPH



# SITE LOCATION PLAN



# **GOOGLE MAPS QR CODE**

GOOGLE MAPS - https://maps.app.goo.gl/QzqNBtPn2HQHtSXq8 GOOGLE STREETVIEW - https://maps.app.goo.gl/AWim37DShgnHkBxj7

### NOTES:

### 1. ALL DIMENSIONS IN MM UNLESS OTHERWISE NOTED.

DIRECTIONS TO SITE:
HEAD NORTH-WEST ON M. AT JUNCTION 12, EXIT ONTO HARLINGTON RD/A5120 TOWARDS FLITWICK. AT THE ROUNDABOUT, TAKE THE 2ND EXIT ONTO TODDINGTON RD. TODDINGTON RD TURNS SLIGHTLY LEFT AND BECOMES STATION RD. CONTINUE ONTO CHURCH RD. CHURCH RD TURNS RIGHT AND BECOMES BARTON RD. CONTINUE ONTO HARLINGTON RD. CONTINUE ONTO BARTON RD. CONTINUE ONTO SHARPENHOE RD. AT THE ROUNDABOUT, TAKE THE 1ST EXIT ONTO BEDFOR RD/B65S. CONTINUE TO FOLLOW BEDFORD RD/B65S. CONTINUE TO FOLLOW BEDFORD RD/ATT THE ROUNDABOUT, TAKE THE 2ND EXIT ONTO BED