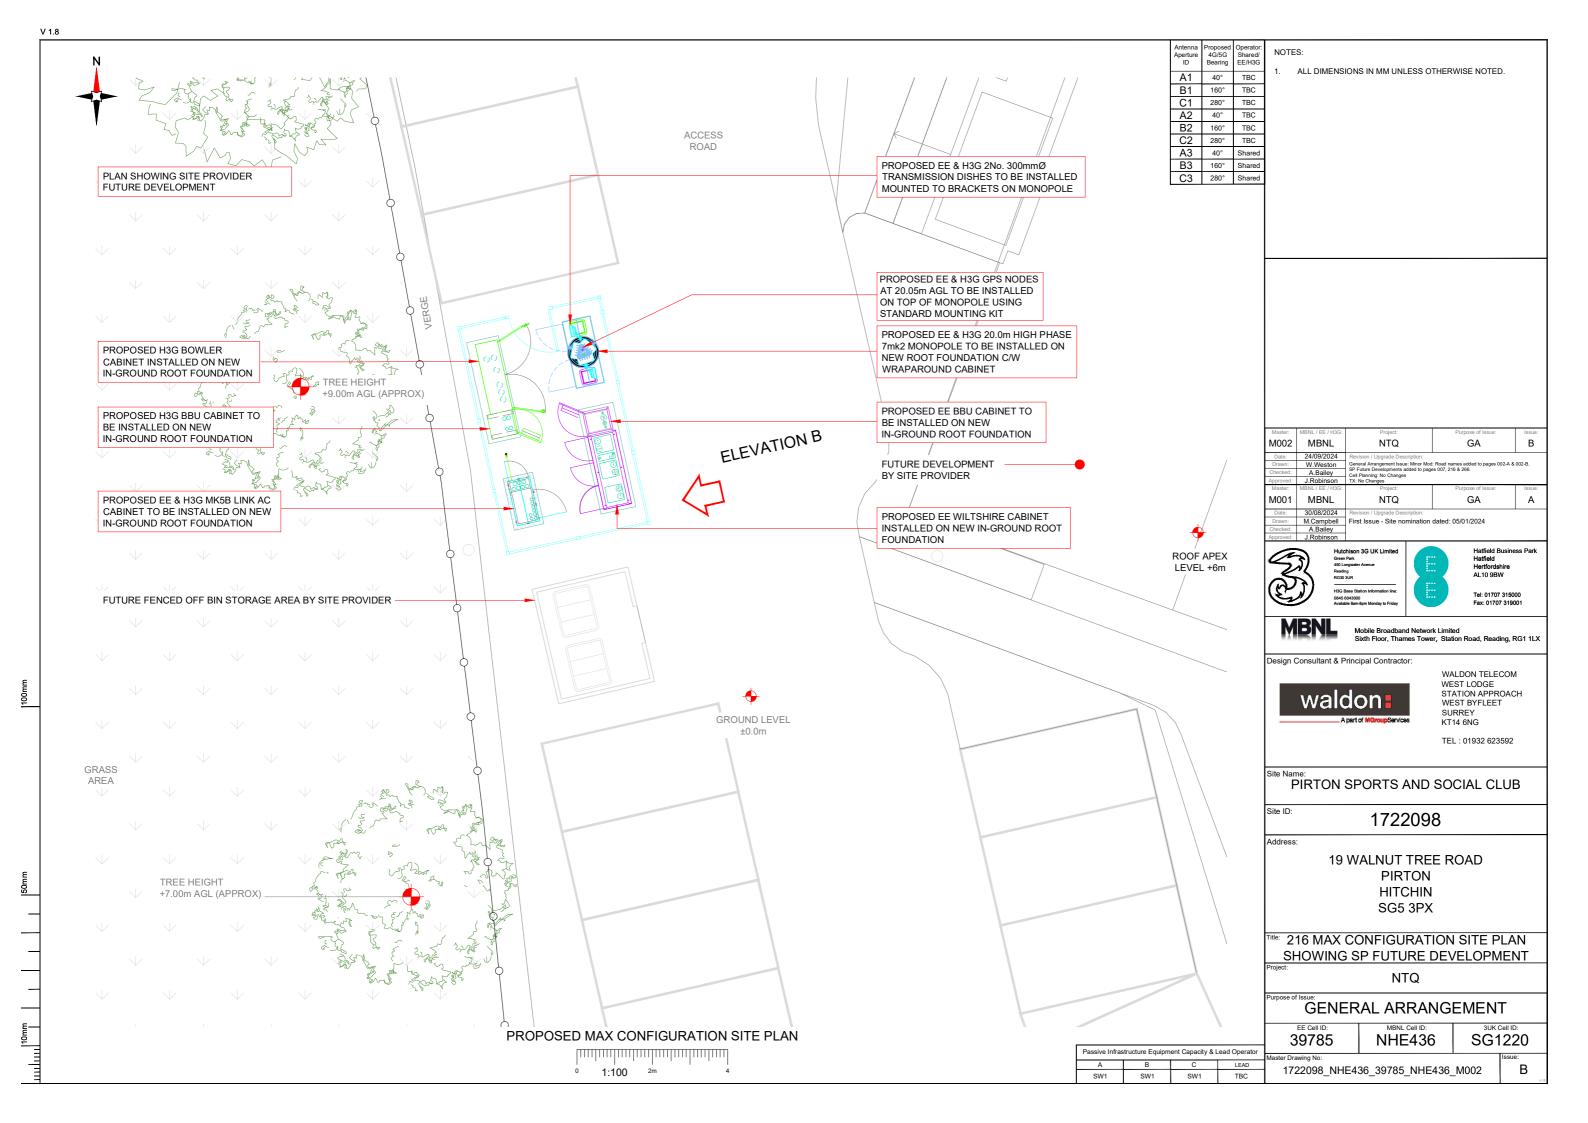

### NOTES:

### 1. ALL DIMENSIONS IN MM UNLESS OTHERWISE NOTED.

DIRECTIONS TO SITE:
HEAD NORTH-WEST ON M. AT JUNCTION 12, EXIT ONTO HARLINGTON RD/A5120 TOWARDS FLITWICK. AT THE ROUNDABOUT, TAKE THE 2ND EXIT ONTO TODDINGTON RD. TODDINGTON RD TURNS SLIGHTLY LEFT AND BECOMES STATION RD. CONTINUE ONTO CHURCH RD. CHURCH RD TURNS RIGHT AND BECOMES BARTON RD. CONTINUE ONTO HARLINGTON RD. CONTINUE ONTO BARTON RD. CONTINUE ONTO SHARPENHOE RD. AT THE ROUNDABOUT, TAKE THE 1ST EXIT ONTO BEDFOR RD/B65S. CONTINUE TO FOLLOW BEDFORD RD/B65S. CONTINUE TO FOLLOW BEDFORD RD/ATT THE ROUNDABOUT, TAKE THE 2ND EXIT ONTO BEDFORD RD/B65S. CONTINUE TO FOLLOW BEDFORD RD/ATT THE ROUNDABOUT, TAKE THE SIDE EXIT ONTO HIGHAM RD. CONTINUE ONTO HANSCOMBE END RD. TURN LEFT TO STAY ON HANSCOMBE END RD. TURN RIGHT ONTO SHILLINGTON RD. TURN RIGHT ONTO PRIORS HILL CONTINUE ONTO HIGHAM RD. TURN LEFT ONTO WALNUT TREE RD. TURN RIGHT. DESTINATION WILL BE ON THE LEFT