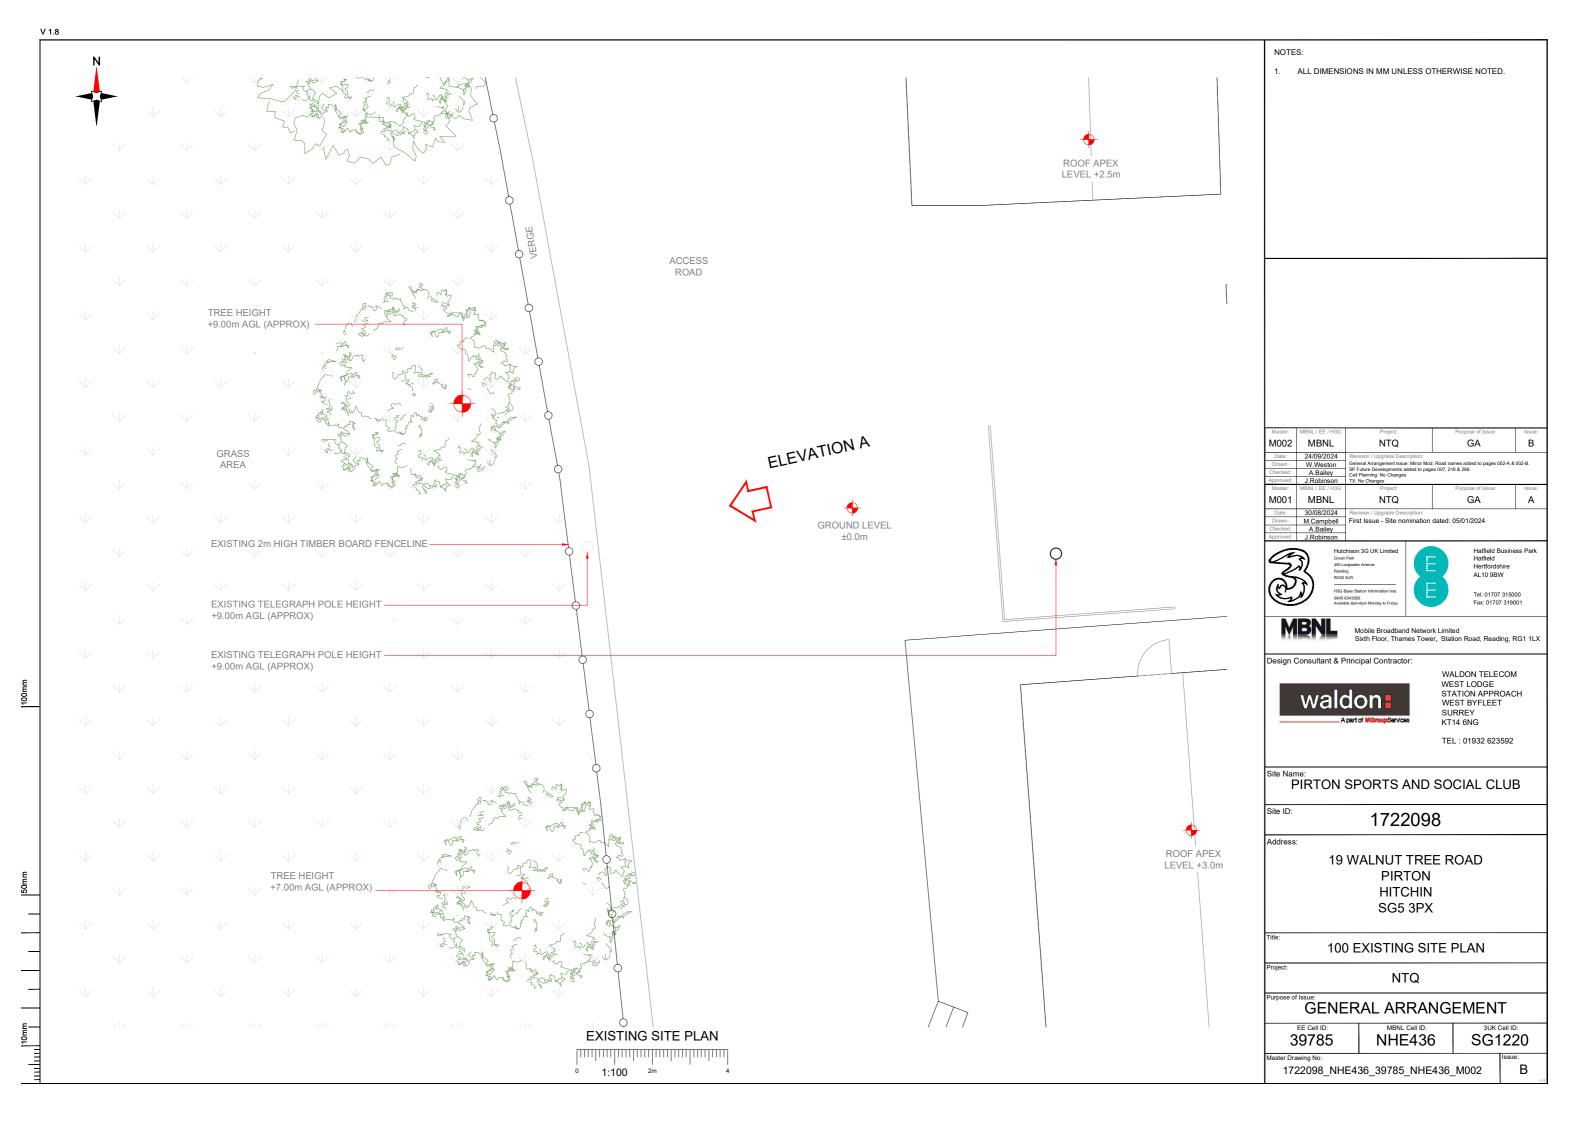

# SITE AREA PLAN

SITE PHOTOGRAPH

# SITE LOCATION PLAN

Property Boundary

Access Route To Site Access Route

NTQ M002 MBNL GΑ M001 MBNI

AL10 9BW Tel: 01707 315000

Design Consultant & Principal Contractor:

WEST LODGE STATION APPROACH WEST BYFLEET SURREY

TEL: 01932 623592

Site Name:
PIRTON SPORTS AND SOCIAL CLUB

Site ID:

1722098

19 WALNUT TREE ROAD **PIRTON** HITCHIN SG5 3PX

002-A SITE LOCATION PLAN

**GENERAL ARRANGEMENT** 

EE Cell ID: SG1220

NTQ