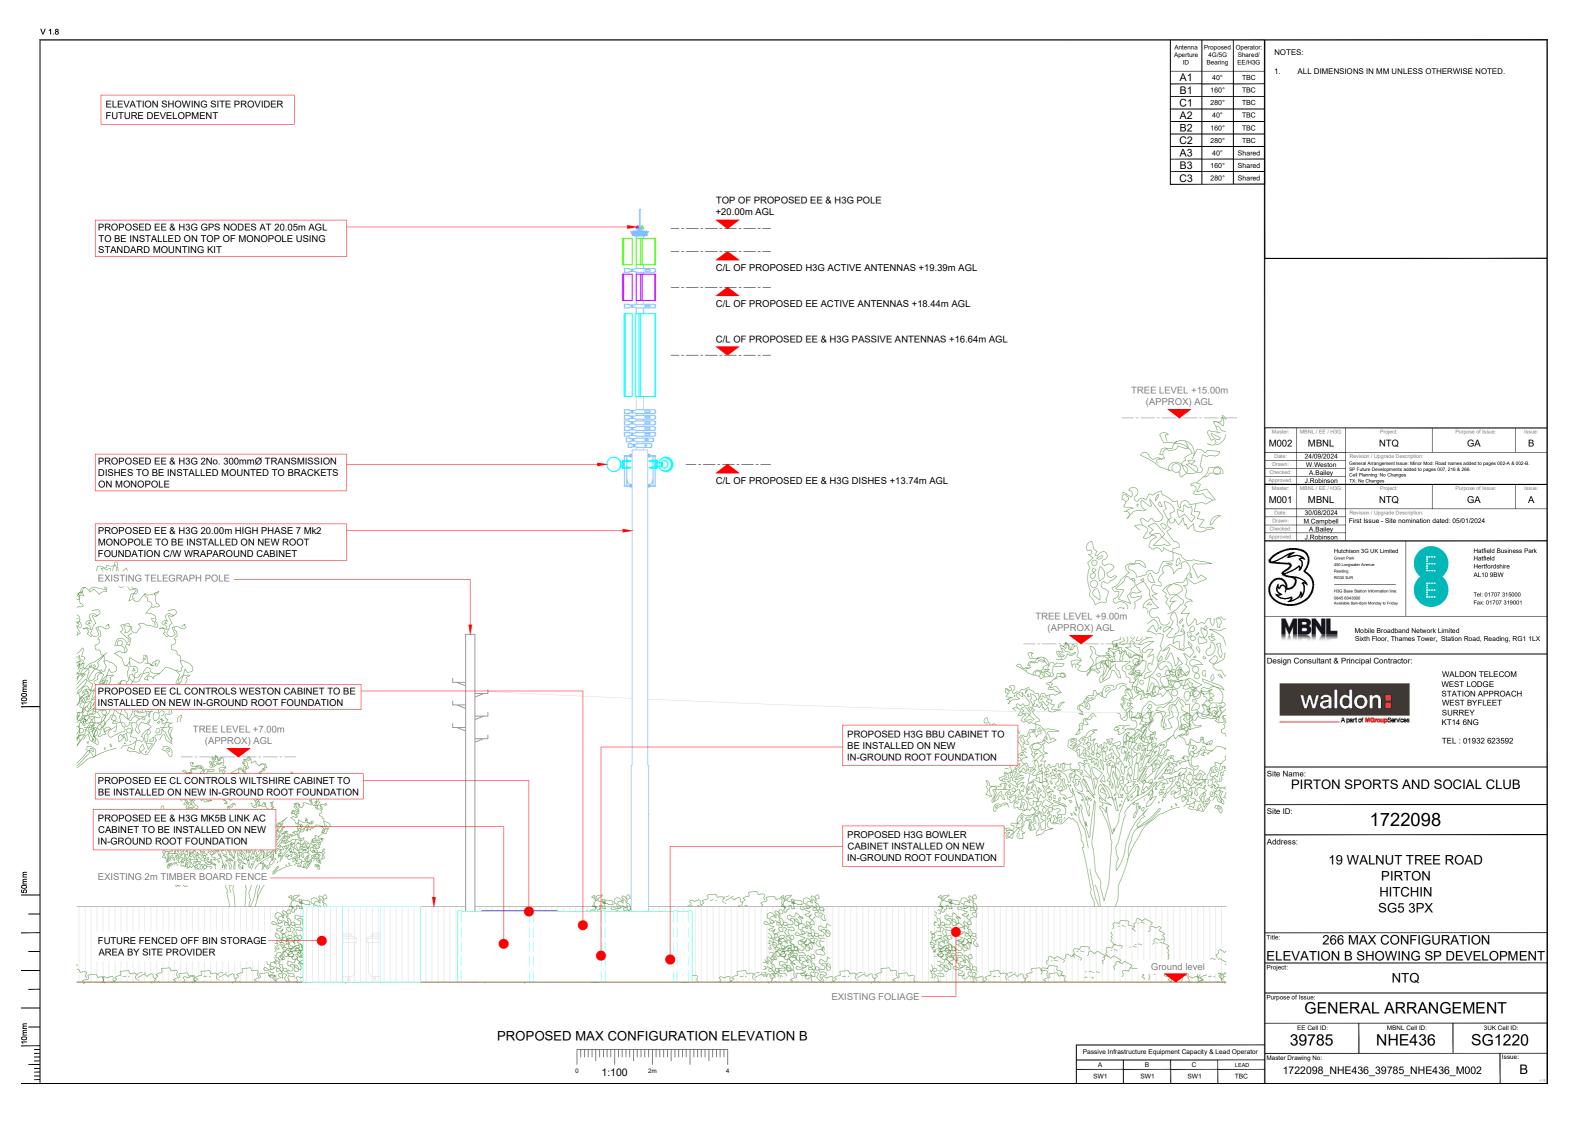

### NOTES:

### 1. ALL DIMENSIONS IN MM UNLESS OTHERWISE NOTED.

DIRECTIONS TO SITE:
HEAD NORTH-WEST ON M. AT JUNCTION 12, EXIT ONTO HARLINGTON RD/A5120 TOWARDS FLITWICK. AT THE ROUNDABOUT, TAKE THE 2ND EXIT ONTO TODDINGTON RD. TODDINGTON RD TURNS SLIGHTLY LEFT AND BECOMES STATION RD. CONTINUE ONTO CHURCH RD. CHURCH RD TURNS RIGHT AND BECOMES BARTON RD. CONTINUE ONTO HARLINGTON RD. CONTINUE ONTO BARTON RD. CONTINUE ONTO SHARPENHOE RD. AT THE ROUNDABOUT, TAKE THE 1ST EXIT ONTO BEDFOR RD/B65S. CONTINUE TO FOLLOW BEDFORD RD/B65S. CONTINUE TO FOLLOW BEDFORD RD/ATT THE ROUNDABOUT, TAKE THE 2ND EXIT ONTO BEDFORD RD/B65S. CONTINUE TO FOLLOW BEDFORD RD/ATT THE ROUNDABOUT, TAKE THE SIDE EXIT ONTO HIGHAM RD. CONTINUE ONTO HANSCOMBE END RD. TURN LEFT TO STAY ON HANSCOMBE END RD. TURN RIGHT ONTO SHILLINGTON RD. TURN RIGHT ONTO PRIORS HILL CONTINUE ONTO HIGHAM RD. TURN LEFT ONTO WALNUT TREE RD. TURN RIGHT. DESTINATION WILL BE ON THE LEFT