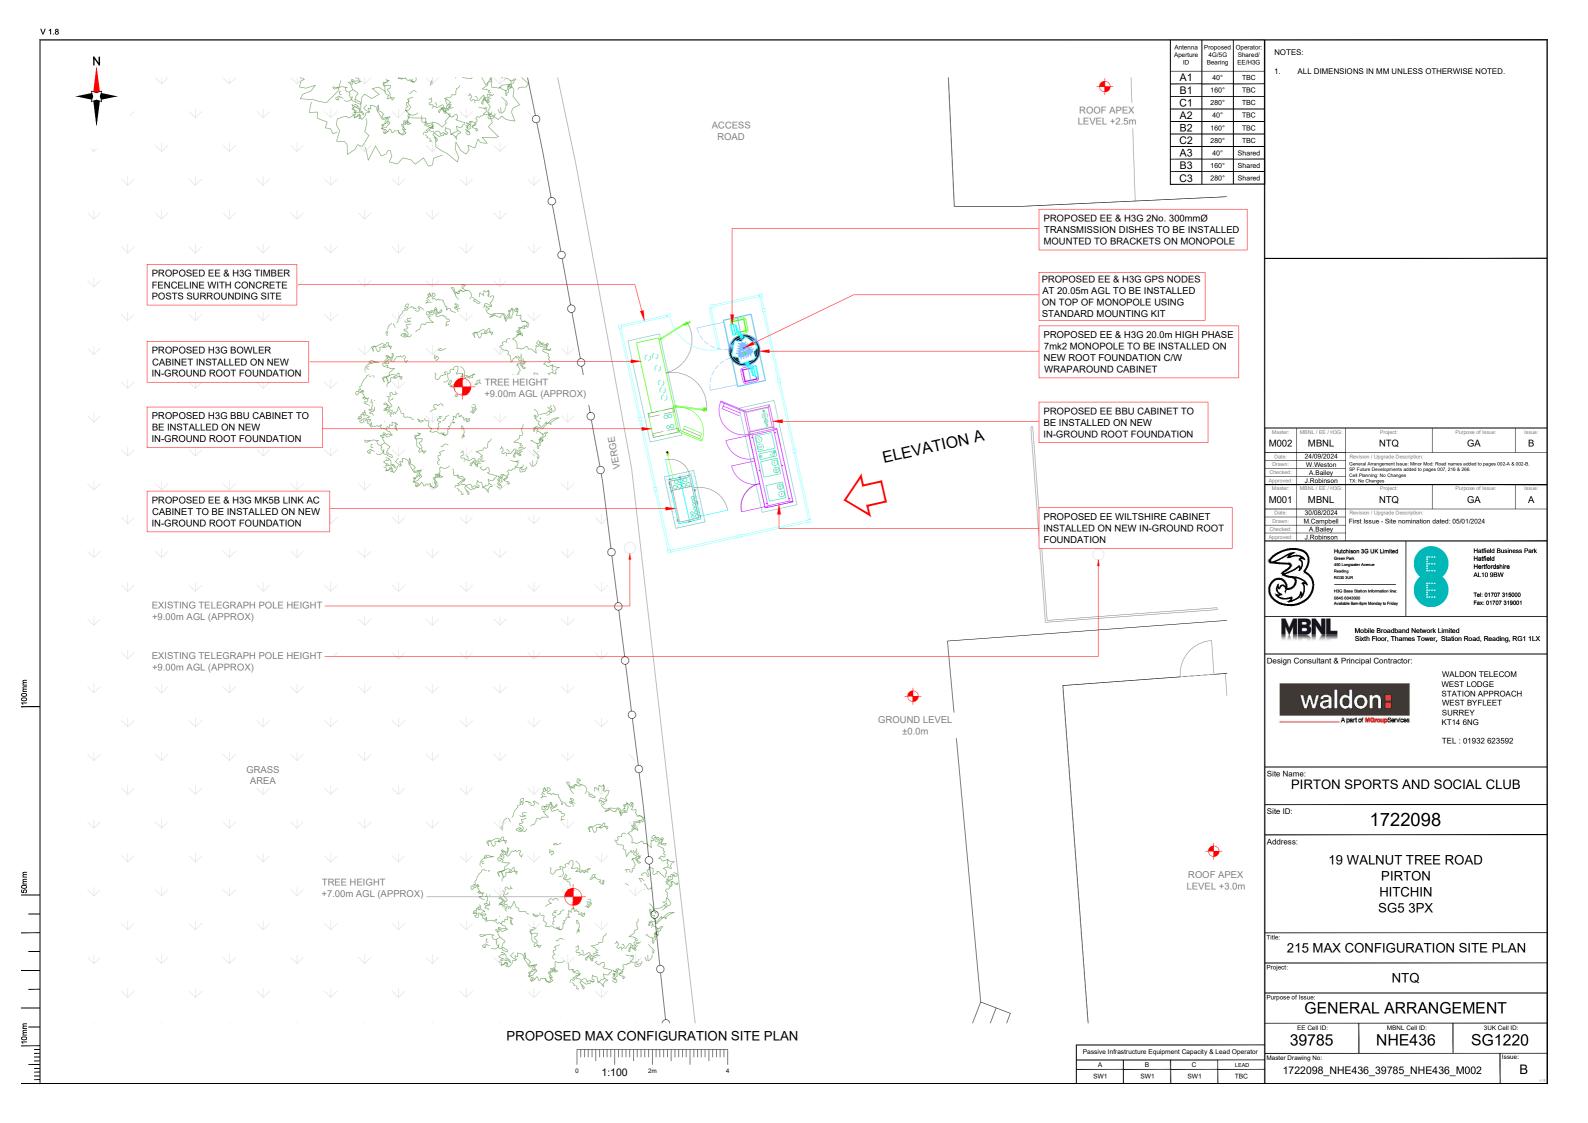

# SITE AREA PLAN

SITE PHOTOGRAPH

# SITE LOCATION PLAN

Property Boundary

Access Route To Site Access Route

NTQ M002 MBNL GΑ M001 MBNI

AL10 9BW Tel: 01707 315000

Design Consultant & Principal Contractor:

WEST LODGE STATION APPROACH WEST BYFLEET SURREY

TEL: 01932 623592

Site Name:
PIRTON SPORTS AND SOCIAL CLUB

Site ID:

1722098

19 WALNUT TREE ROAD **PIRTON** HITCHIN SG5 3PX

002-A SITE LOCATION PLAN

**GENERAL ARRANGEMENT** 

EE Cell ID: SG1220

NTQ